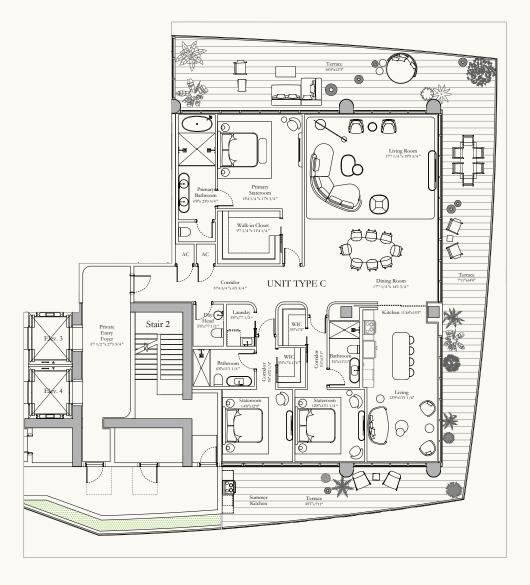

# Residenze C

LEVELS 6-16

< W

| 3 BEDROOMS | 3.5 BATHROOMS |
|------------|---------------|
| INTERIOR   | 3,397 SQ. FT. |
| TERRACES   | 1,622 SQ. FT. |

E >

2 ORAL REFRESENTATIONS CANNOT BE FILLED UPON AS CORRECTLY STATING REPRESENTATIONS OF THE DEVELOPER FOR CORRECT REPRESENTATIONS OF THE DOCUMENTS REQUIRED BY 78.503, FLORIDAS TRAITIES, TO BE FUNDAMENTAL RESIDENCE TO THIS BROCHURE AND TO THE DOCUMENTS REQUIRED BY 78.503, FLORIDAS TRAITIES, TO BE FUNDAMENTAL RESIDENCE TO THIS BROCHURE AND TO THE DOCUMENTS REQUIRED BY 78.503, FLORIDAS TRAITIES, TO BE FUNDAMENTAL RESIDENCE TO THIS BROCHURE AND TO THE DOCUMENTS REQUIRED BY 78.503, FLORIDAS TRAITIES, TO BE FUNDAMENTAL RESIDENCE TO THIS BROCHURE AND TO THE DOCUMENTS REQUIRED BY 78.503, FLORIDAS TRAITIES, TO BE FUNDAMENTAL RESIDENCE TO THIS BROCHURE AND TO THE DOCUMENTS REQUIRED BY 78.503, FLORIDAS TRAITIES, TO BE FUNDAMENTAL RESIDENCE TO THIS BROCHURE AND TO THE DOCUMENTS REQUIRED BY 78.503, FLORIDAS TRAITIES, TO BE FUNDAMENTAL RESIDENCE TO THIS BROCHURE AND TO THE DOCUMENTS RESIDENCE TO THIS BROCHURE AND TO THE DOCUMENTS RESIDENCE TO THIS BROCHURE AND TO THE DOCUMENTS RESIDENCE TO THE D