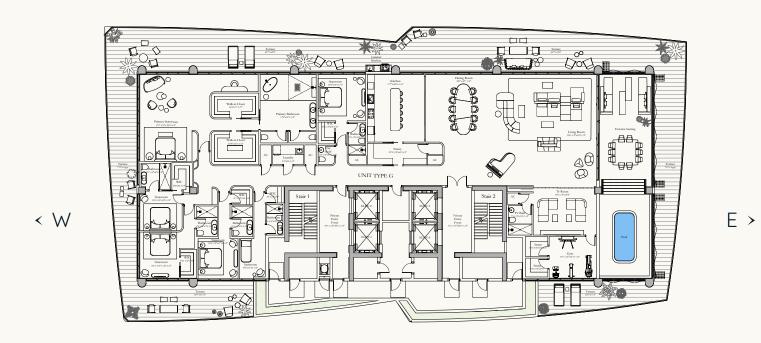

# Residenze F

LOWER PENTHOUSE | LEVEL 19

| 6 BEDROOMS          | 7.5 BATHROOMS                  |  |
|---------------------|--------------------------------|--|
| INTERIOR<br>TERRACE | 8,878 SQ. FT.<br>4,239 SQ. FT. |  |