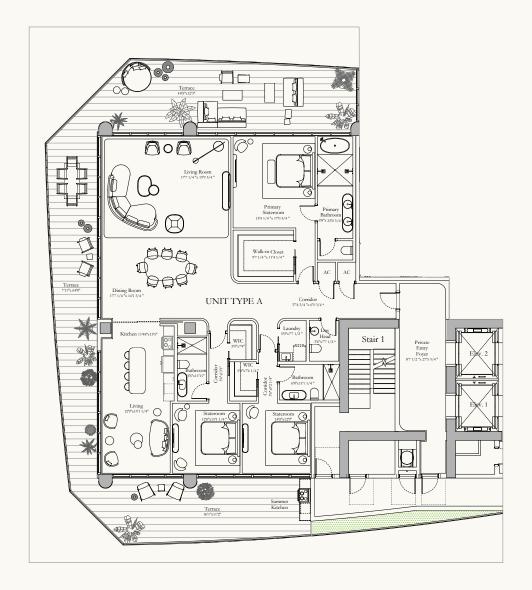

# Residenze A

LEVELS 6-16

| 3 BEDROOMS | 3.5 BATHROOMS |
|------------|---------------|
| INTERIOR   | 3,395 SQ. FT. |

PORTAL REPRESENTATIONS CANNOT BE RELIED UPON AS CORRECTLY STATING REPRESENTATIONS OF THE DEVELOPER FOR CORRECT REPRESENTATIONS, MAKE REFERENCE TO THIS BROCHURE AND TO THE DOCUMENTS REQUIRED BY 78.503. FLORIDAS THATTES, TO BE LYBOR AND TO THE DOCUMENTS REQUIRED BY 78.503. FLORIDAS THATTES, TO BE LYBOR AND TO THE DOCUMENTS REQUIRED BY 78.503. FLORIDAS THATTES, TO BE LYBOR AND TO THE DOCUMENTS REQUIRED BY 78.503. FLORIDAS THATTES, TO BE LYBOR AND TO THE DOCUMENTS REQUIRED BY 78.503. FLORIDAS THATTES, TO BE LYBOR AND TO THE DOCUMENTS REQUIRED BY 78.503. FLORIDAS THATTES, TO BE LYBOR AND TO THE DOCUMENTS REQUIRED BY 78.503. FLORIDAS THATTES, TO BE LYBOR AND TO THE DOCUMENTS REQUIRED BY 78.503. FLORIDAS THATTES, TO BE LYBOR AND TO THE DOCUMENTS REQUIRED BY 78.503. FLORIDAS THATTES, TO BE LYBOR AND TO THE DOCUMENTS REQUIRED BY 78.503. FLORIDAS THATTES, TO BE LYBOR AND TO THE DOCUMENTS REQUIRED BY 78.503. FLORIDAS THATTES, TO BE LYBOR AND TO THE DOCUMENTS REQUIRED BY 78.503. FLORIDAS THATTES, TO BE LYBOR AND TO THE DOCUMENTS REQUIRED BY 78.503. FLORIDAS THATTES, TO BE LYBOR AND TO THE DOCUMENTS REQUIRED BY 78.503. FLORIDAS THATTES, TO BE LYBOR AND TO THE DOCUMENTS REQUIRED BY 78.503. FLORIDAS THATTES, TO BE LYBOR AND TO THE DOCUMENTS REQUIRED BY 78.503. FLORIDAS THATTES, TO BE LYBOR AND THATTES, TO BE LYBOR AND TO THE DOCUMENTS REQUIRED BY 78.503. FLORIDAS THATTES, TO BE LYBOR AND TO THE DOCUMENTS REQUIRED BY 78.503. FLORIDAS THATTES, TO BE LYBOR AND THAT