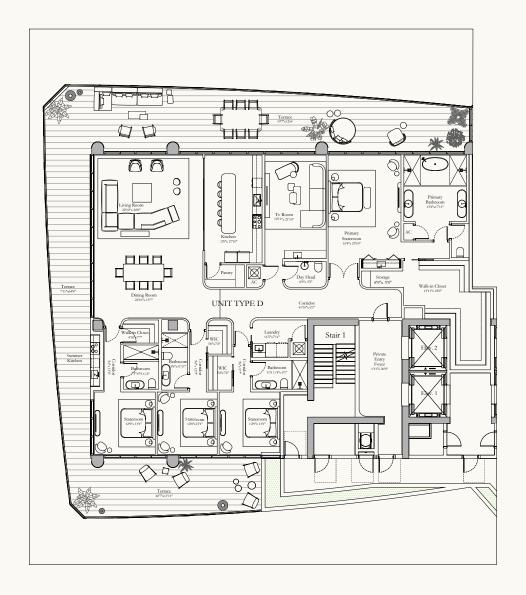

#### Residenze D

LEVELS 17-18

| 4 BEDROOMS | 4.5 BATHROOMS +DEN     |
|------------|------------------------|
| INTERIOR   | 4,493 SQ. FT.          |
| TERRACES   | 2,207 TO 2,213 SQ. FT. |

2. ORAL REPRESENTATIONS CANNOT BE RELIED UPON AS CORRECTLY STATING REPRESENTATIONS OF THE DEVELOPER FOR CORRECT REPRESENTATIONS CANNOT BE RELIED UPON AS CORRECTLY STATING REPRESENTATIONS OF THE DEVELOPER FOR CORRECT REPRESENTATIONS MAKE REFERENCE TO THIS BROCHURE AND TO THE DOCUMENTS REQUIRED BY 78.50\$, FLORIDO STATUTES, TO BE EXPRESENTATIONS OF THE DEVELOPER FOR CORRECT REPRESENTATIONS OF THE DEVELOPER FOR CORRECT REPRESENTED THE DEVELOPER FOR THE DEVELOPER FOR THE DEVELOPER FOR THE DEVELOPER