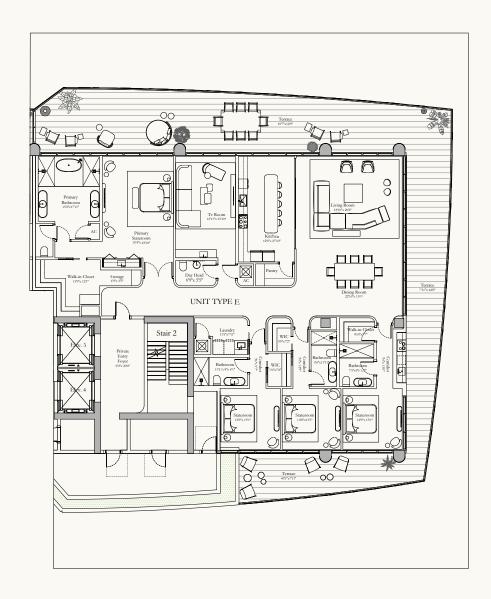

# Residenze E

LEVELS 17-18

| 4 BEDROOMS           | 4.5 BATHROOMS                  | +DEN |
|----------------------|--------------------------------|------|
| INTERIOR<br>TERRACES | 4,330 SQ. FT.<br>2,065 SQ. FT. |      |

REPRESENTATIONS CANNOT BE RELIED UPON AS CORRECTLY STATING REPRESENTATIONS OF THE DEVELOPER FOR CORRECT REPRESENTATIONS OF THE DEVELOPER FOR THE DEVELOPER FOR CORRECT REPRESENTS OF THE DEVELOPER FOR TH